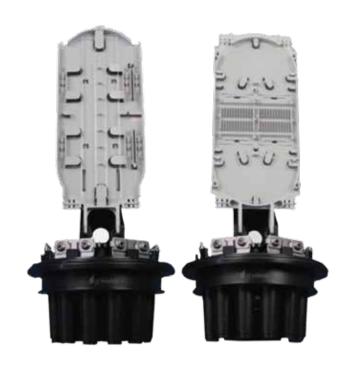

### Fibre Optic Splice Closure C.05.JC-D.101.8

Joint closures are a range of products primarily used for joining cables. Joints in cables are a practical reality with the increase in distances that data needs to be transmitted. The primary function of a fiber optic joint closure is to protect the fiber joints from any physical damage.

Webb joint closures are made of high corrosion resistant polycarbonate material with heavy duty IP 68 delivering synthetic gaskets for total ingress protection. Our production treatments make our units UV resistant and waterproof. Every cable entry has high quality cable sealing plugs to maintain IP 68 ratings.

#### **Specifications**

| Part number      | Spliced fibre-storage capacity (single fusion) | height x diameter<br>Size(mm) | Cable ports                        | Max. diameter of cable(mm)                                                                   |
|------------------|------------------------------------------------|-------------------------------|------------------------------------|----------------------------------------------------------------------------------------------|
| C.05.JC-D.101A.8 | 96 splices (4 x 24 splices)                    | 420mm x 180 mm                | 1 oval port +<br>8 spherical ports | 1 oval port for 1 cable with max 25 mm. 8 round ports , each port for 1 cable with max 10 mm |
| C.05.JC-D.101B.8 |                                                |                               |                                    |                                                                                              |