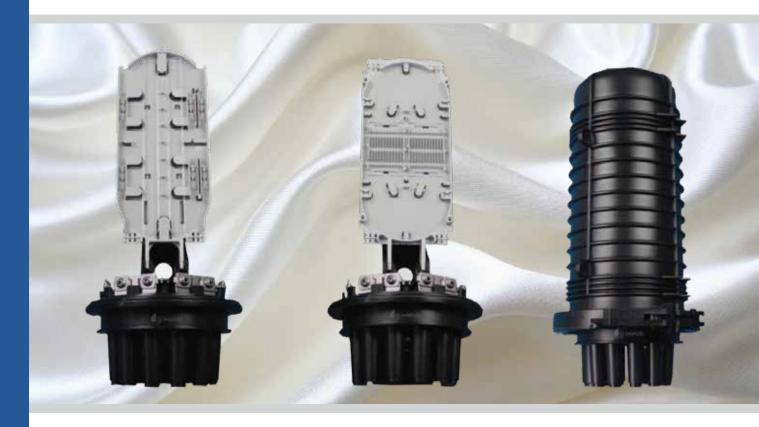

### Fibre Optic Splice Closure C.05.JC-D.101.8

Joint closures are a range of products primarily used for joining cables. Joints in cables are a practical reality with the increase in distances that data needs to be transmitted. The primary function of a fiber optic joint closure is to protect the fiber joints from any physical damage.

Webb joint closures are made of high corrosion resistant polycarbonate material with heavy duty IP 68 delivering synthetic gaskets for total ingress protection. Our production treatments make our units UV resistant and waterproof. Every cable entry has high quality cable sealing plugs to maintain IP 68 ratings.

#### **Specifications**

| Part number      | Spliced fibre-storage capacity (single fusion) | height x diameter<br>Size(mm) | Cable ports                        | Max. diameter of cable(mm)                                                                   |
|------------------|------------------------------------------------|-------------------------------|------------------------------------|----------------------------------------------------------------------------------------------|
| C.05.JC-D.101A.8 | 96 splices (4 x 24 splices)                    | 420mm x 180 mm                | 1 oval port +<br>8 spherical ports | 1 oval port for 1 cable with max 25 mm. 8 round ports , each port for 1 cable with max 10 mm |
| C.05.JC-D.101B.8 |                                                |                               |                                    |                                                                                              |